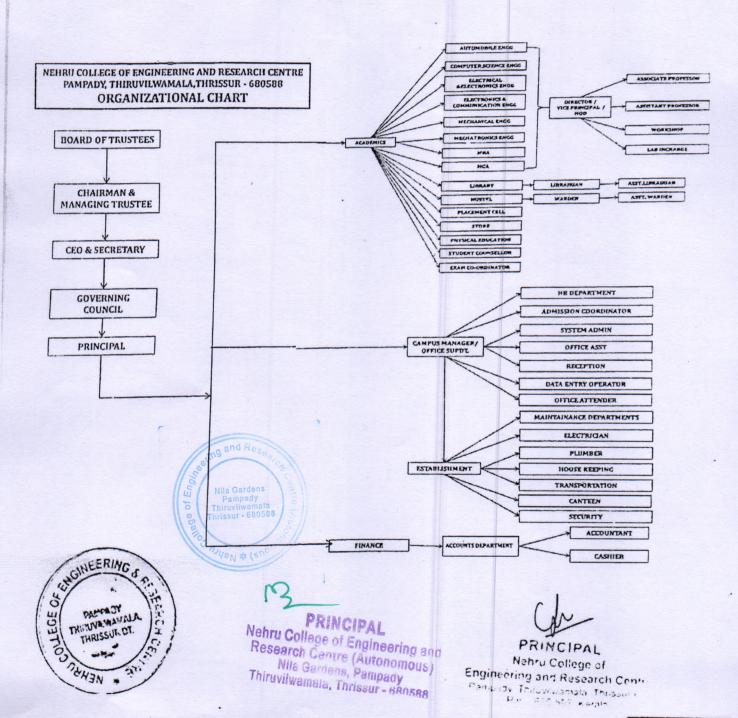

| S.No | Description | Page No. |
|------|-------------|----------|
| 1    | Organogram  | 2        |

PRINCIPAL

Nehru College of Engineering and Research Centre (Autonomous) Nila Gardens, Pampady Thiruvilwamala, Thrissur - 680588